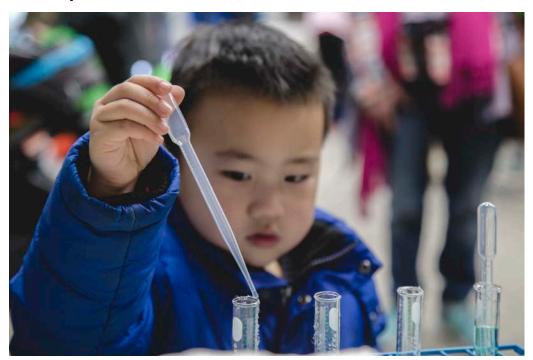

# **Pipetting Station**

Attendees will practice pipetting colored liquids into 15 ml test tubes to demonstrate concepts of accuracy and precision in laboratory medicine.