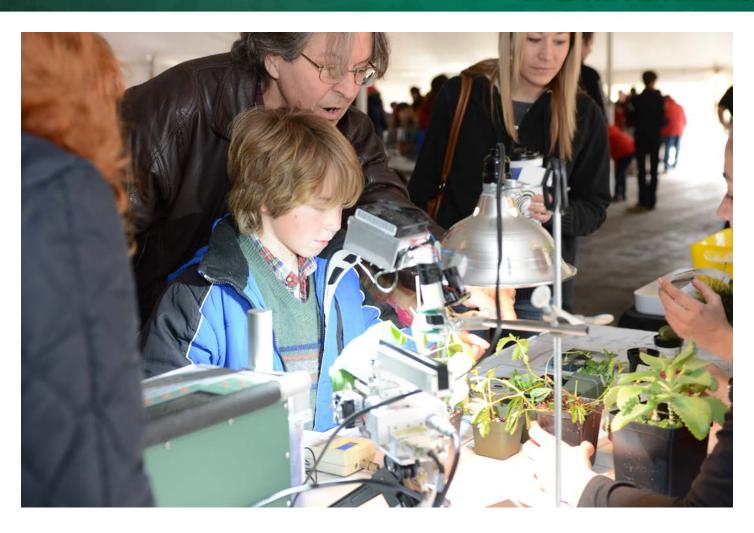

# Microscope station

Attendees will view a normal blood smear and a worm slide at 40x and correlate to health status.

# Attendee demographics:

- People of all ages, esp.
  families and children
- Hundreds of people attending
- Our location: Room 1425
  Biomedical Physical Sciences
  Building, MSU Campus
- Example Science Festival:
  Philadelphia Science Festival