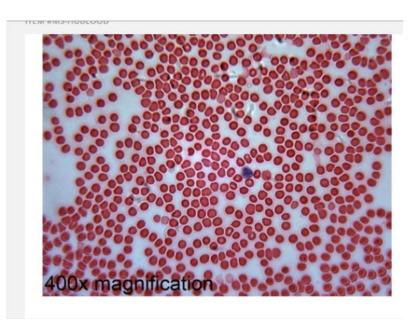

# Microscope station

Attendees will view a normal blood smear and a worm slide at 40x and correlate to health status.