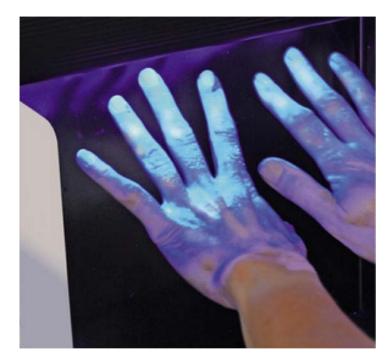

# **Handwashing Station**

Attendees might complete this following the other stations. We will emphasize the importance of handwashing and laboratory safety using Glo-Germ™.