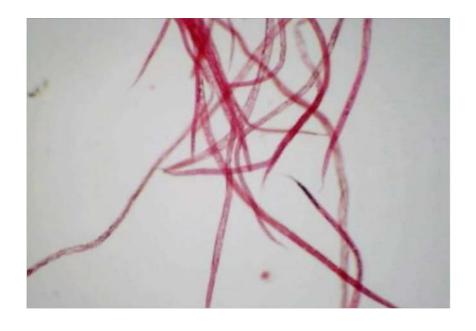

# Microscope station

Attendees will view a normal blood smear and a worm slide at 40x and correlate to health status.