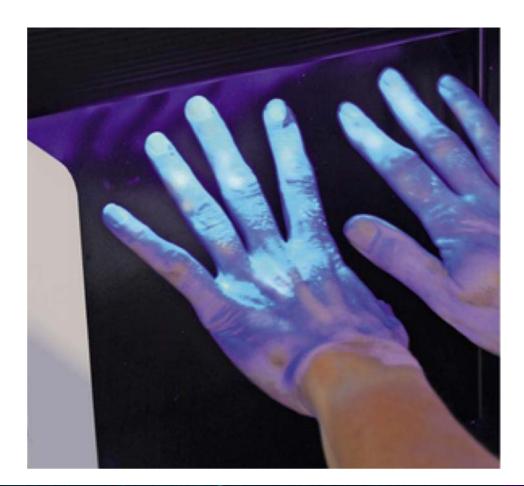

## Handwashing Station

 Learn about the importance of handwashing and laboratory safety using Glo-Germ<sup>™</sup>