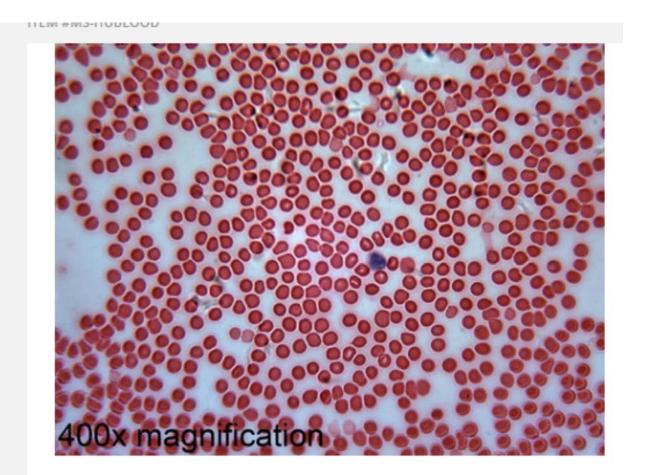

# **Microscope Station**

 View a normal blood smear at 40x and correlate to health status