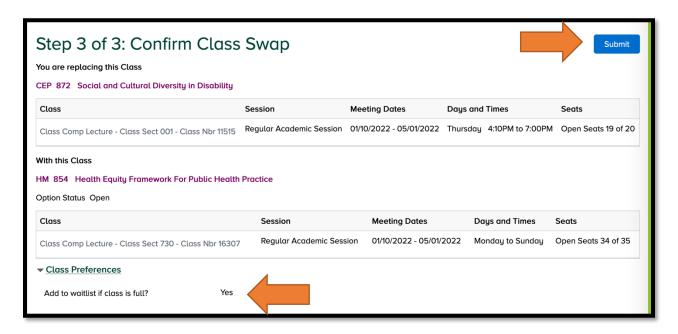

6) Click on "Class Preferences." Make sure the "Add to waitlist if class is full?" says "Yes." If it doesn't, got back to step 2. You missed adding to waitlist when you put the preferred class in the shopping cart. Then, hit "Submit."