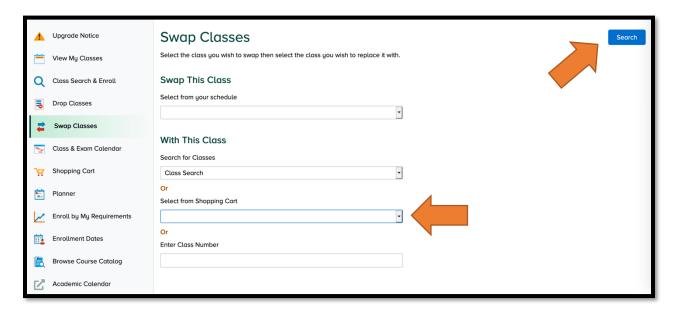

3) Choose the SWAP CLASSES tab on the left-hand menu bar:

4) Select the course that you want to be removed from your schedule in the "Swap this Class" dropdown.

5) Choose the course or section that you want it replaced with using the drop down "Select from Shopping Cart." Hit Search.

6) Click on "Class Preferences." Make sure the "Add to waitlist if class is full?" says "Yes." If it doesn't, got back to step 2. You missed adding to waitlist when you put the preferred class in the shopping cart. Then, hit "Submit."