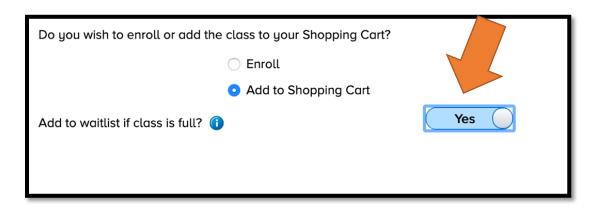

In these cases, you will need to use the SWAP feature.

To set up a SWAP, you will complete these steps:

- 1) You must be enrolled in a course or course's section that you want to replace with another course/section.
- 2) Add the preferred course or section to your Shopping Cart. Select the "Add to waitlist if course is full":