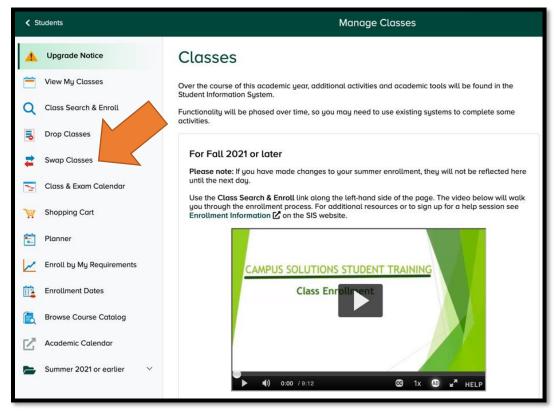

3) Choose the SWAP CLASSES tab on the left-hand menu bar:

4) Select the course that you want to be removed from your schedule in the "Swap this Class" dropdown.

5) Choose the course or section that you want it replaced with using the drop down "Select from Shopping Cart." Hit Search.