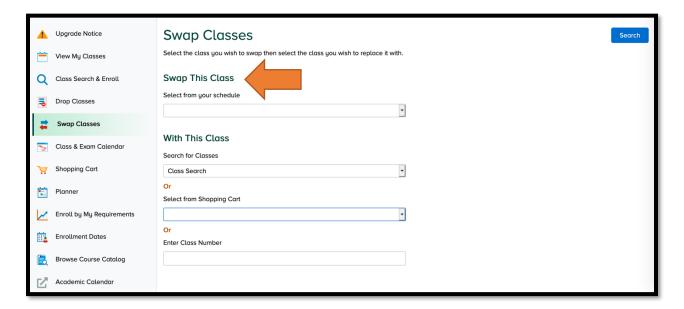

3) Choose the SWAP CLASSES tab on the left-hand menu bar:

4) Select the course that you want to be removed from your schedule in the "Swap this Class" dropdown.

5) Choose the course or section that you want it replaced with using the drop down "Select from Shopping Cart." Hit Search.